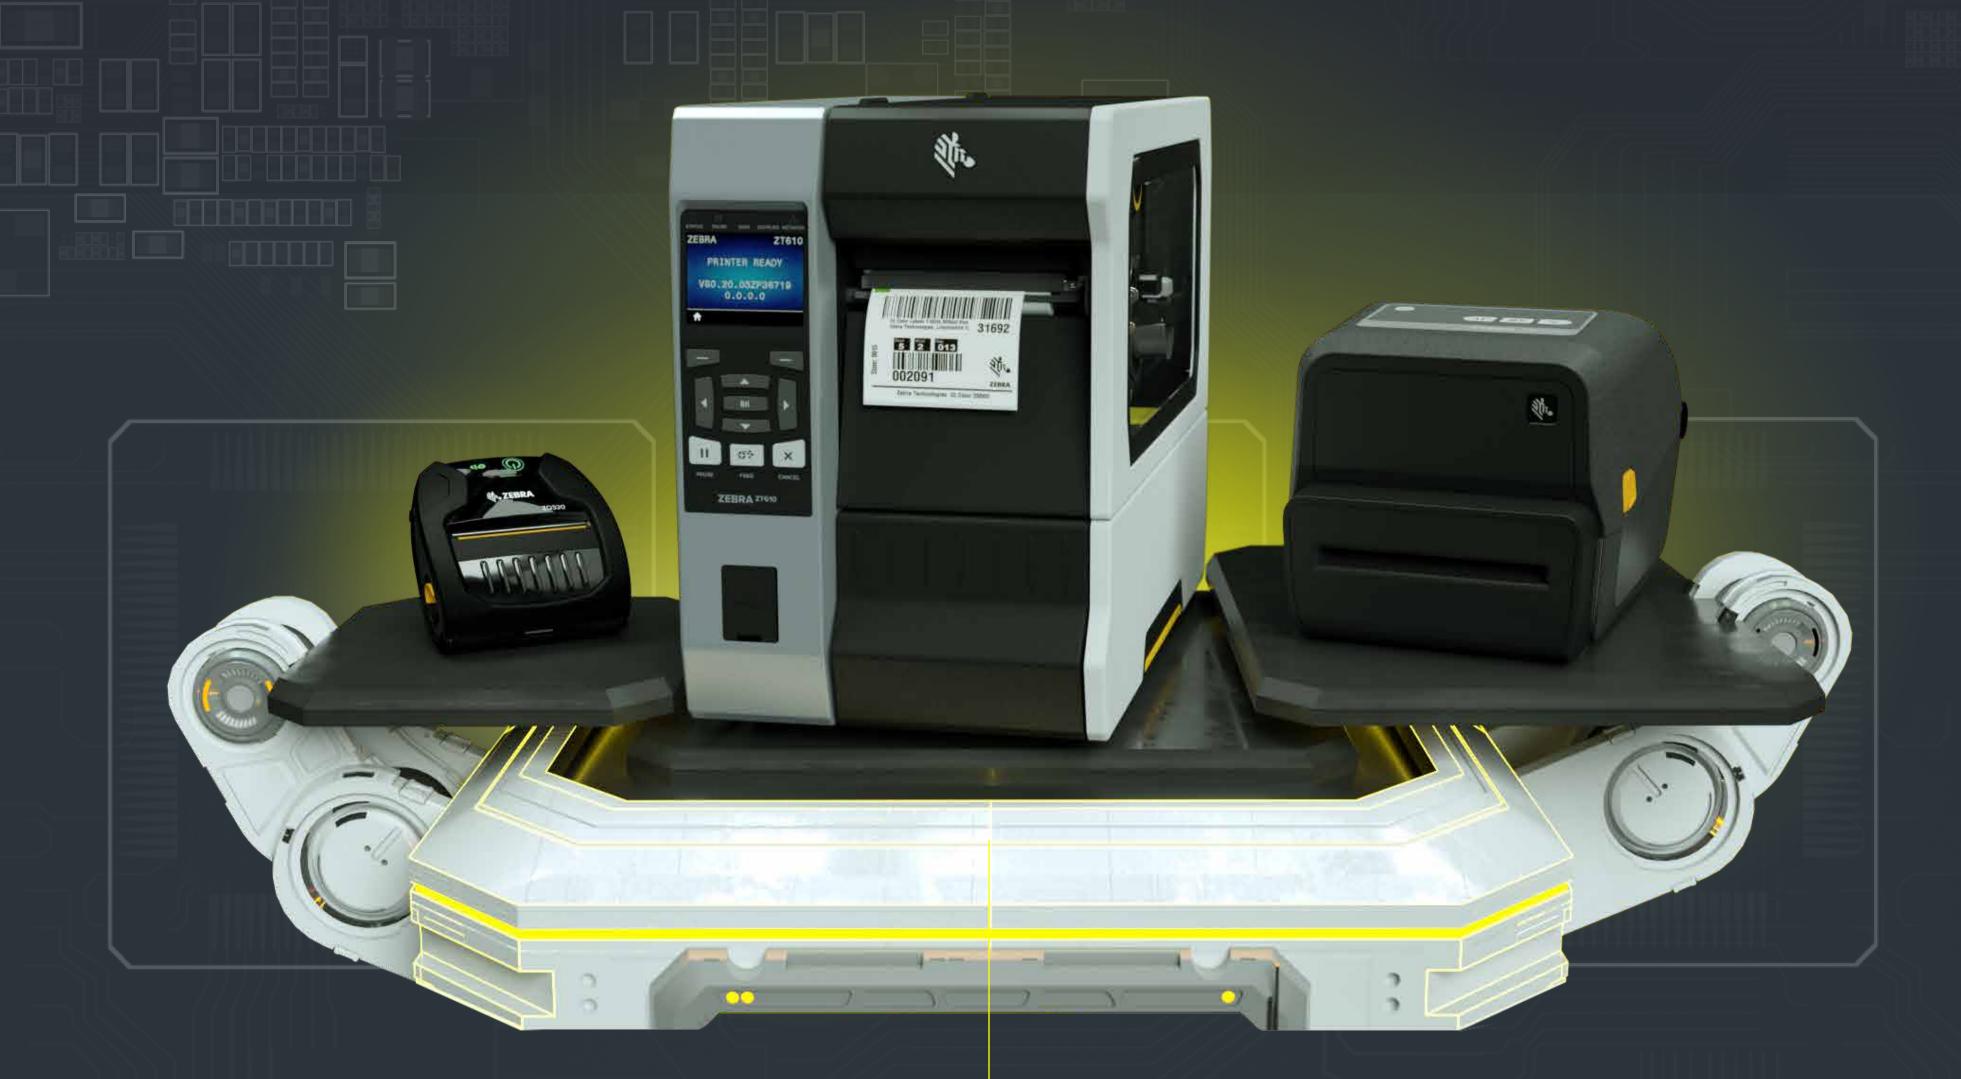

## WHAT'S INSIDE PRINTERS MATTERS

GET TRANSFORMATIVE TRAITS EXCLUSIVE TO ZEBRA LINK-OS PRINTERS:

BETTER PERFORMANCE

SIMPLIFIED REMOTE MANAGEMENT

EASIER INTEGRATION

DISCOVER THE GENESIS FOR A SUPERIOR PRINTING EXPERIENCE